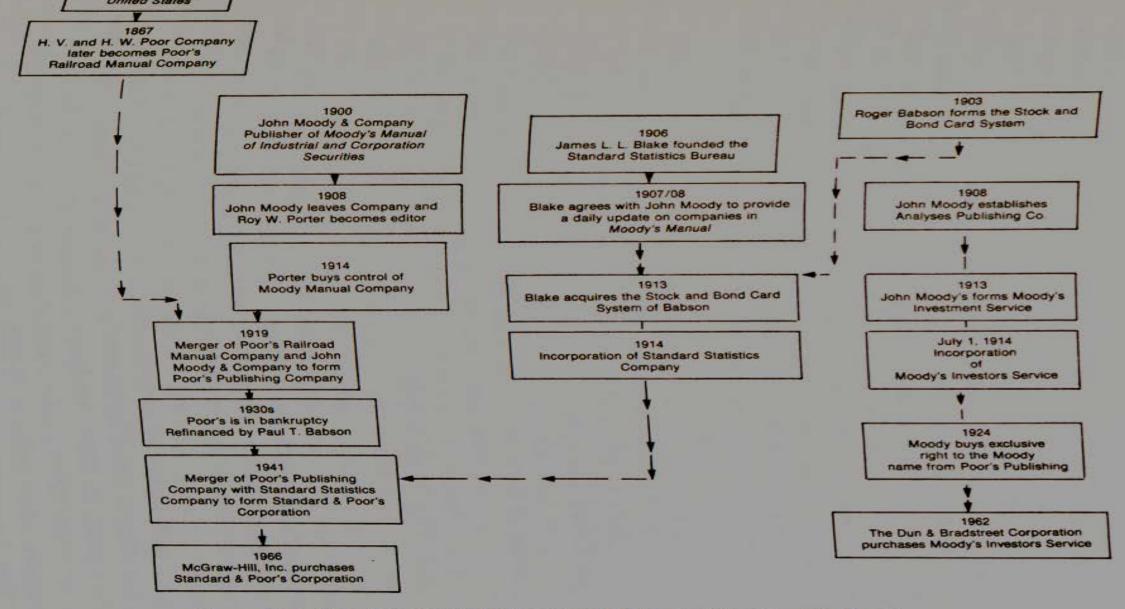

br>15.01<br>11.46 | 100,000 00<br>50,000 00 | 8,775,000<br>1,350,000<br>3,500,000<br>150,000<br>200,000<br>100,000 | \$<br>1,416,859 67<br>72,559 48<br>90,625 04 | 70,623 61<br>46,000 00   | \$ 72,008,248 8 10,662,483 22 172,559 48 1,490,625 04 3,546,000 00 165,600 00 240,268 73 106,260 06 4,985 64 4,342,772 17 |



## Moody and his Manuals

- First manual published in 1900
- Bankruptcy following the Panic on 1907
- Relaunched in 1909
- 1909 1924, there are two different Moody's Manuals



## The Two Moodys

- Moody's Manual of Railroads and Corporation Securities (1900-1924)
  - Becomes Poor's in 1925
- Moody's Analyses of Railroad Investments (1909-1912)
  - Moody's Analyses of Investments (1913-1924)
  - Moody's Manual of Investments (1925
    - And all the variants that came after...



Figure 9-1 The Interrelationship of Moody's and Standard & Poor's

Wilson, Richard S. Corporate Senior Securities: Analysis and Evaluation of Bonds, Convertibles, and Preferreds. Chicago, Ill.: Probus Pub. Co., 1987.



### Secondary Sources – more than just the WSJ

- Merchants' Magazine and Commercial Review (Hunt's) 1839-1870
  - Absorbed by Commercial and Financial Chronicle
- Commercial and Financial Chronicle 1865-1987
  - Financial Review, annual summary
  - Various compendia
- The Economist (Chicago)
   1888-2007 (title changed to Realty and Building in 1946)



Image extracted from FRASER,

https://fraser.stlouisfed.org/scribd/?item\_id=528507&filepath= /docs/publications/cfc/cfc\_18800821.pdf

THE CHRONICLE.

Total receipts at same ports from Jan. 1 to Aug. 14, inclusive for fo